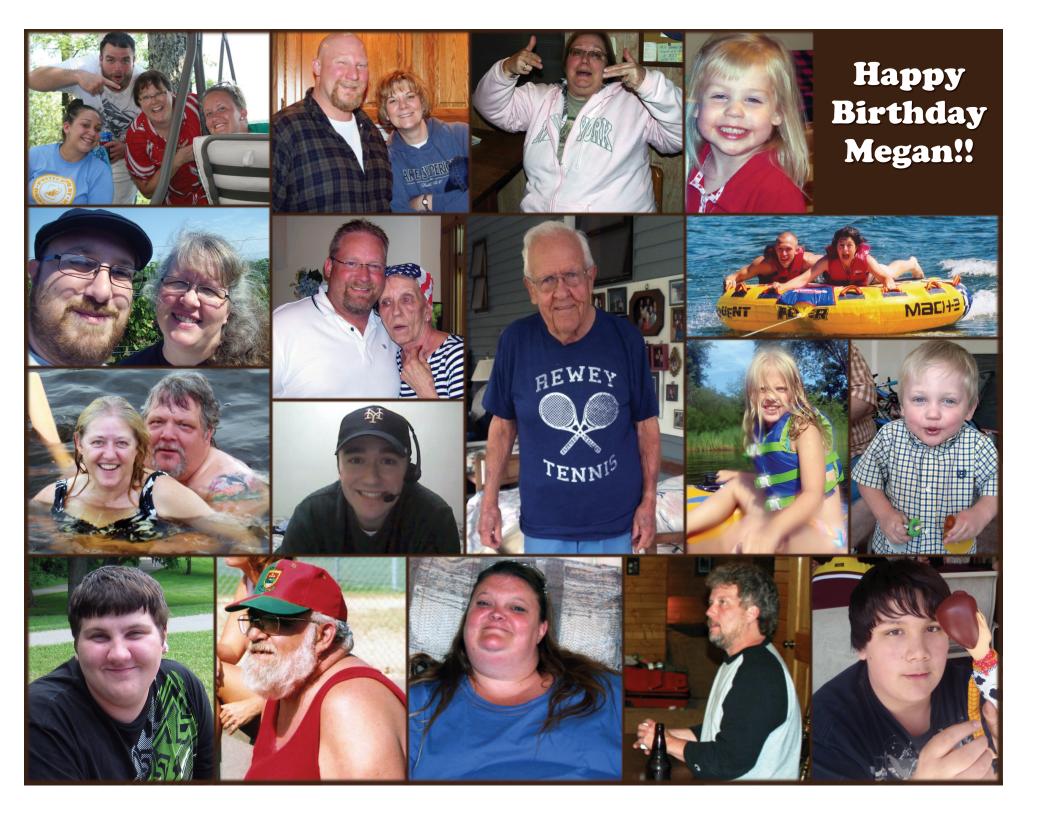

### Movember 2013

Minnesota sent teams to the Little League World Series in 1963, 1984, 1994, 1995, 2007, and 2010.

| Sunday                                      | Monday        | Tuesday | Wednesday | Thursday        | Friday | Saturday |
|---------------------------------------------|---------------|---------|-----------|-----------------|--------|----------|
|                                             |               |         |           |                 | 1      | 2        |
| MEGAN'S 25TH BIRTHDAY DAYLIGHT SAVINGS ENDS | 4             | 5       | 6         | 7               | 8      | 9        |
| 10                                          | VETERAN'S DAY | 12      | 13        | 14              | 15     | 16       |
| 17                                          | 18            | 19      | 20        | 21              | 22     | 23       |
| 24                                          | 25            | 26      | 27        | 28 THANKSGIVING | 29     | 30       |