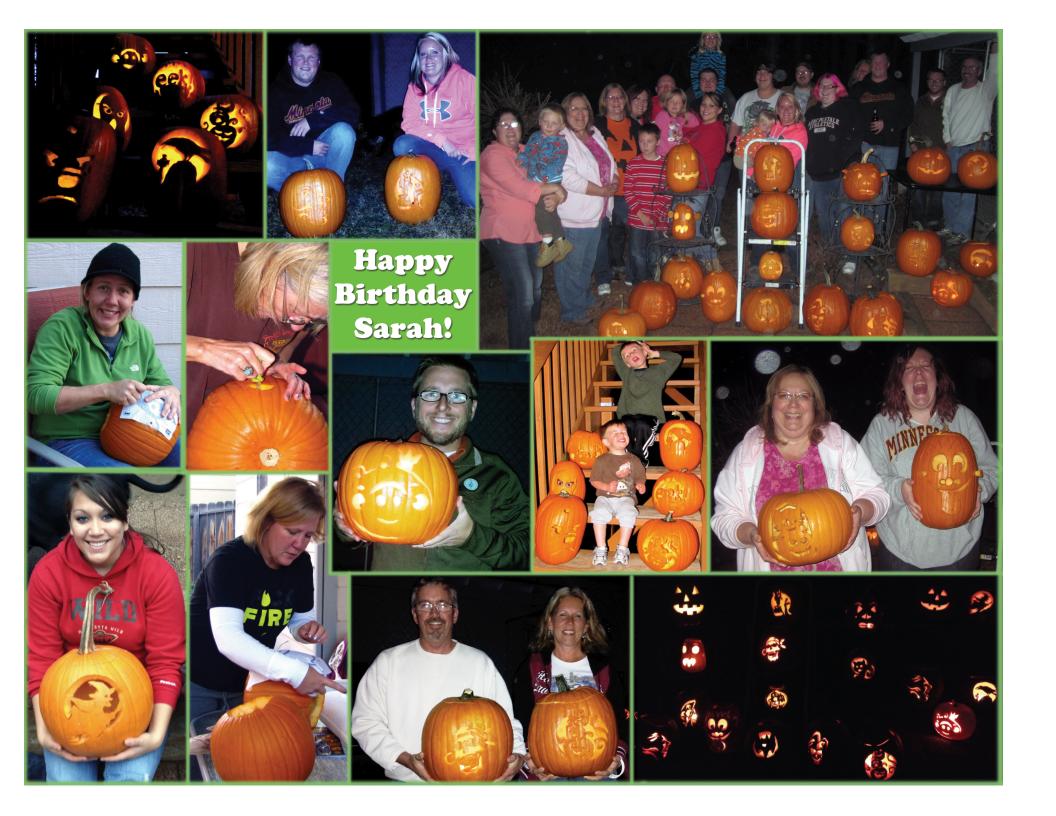

## Minnesota's three most haunted places: The Fitzgerald Theatre, Forepaugh's Restaurant, and the Gibbs Museum.

| Sunday | Monday          | Tuesday | Wednesday | Thursday                              | Friday               | Saturday                            |
|--------|-----------------|---------|-----------|---------------------------------------|----------------------|-------------------------------------|
|        |                 | 1       | 2         | JIM & PAM'S 50TH/<br>10TH ANNIVERSARY | 4                    | 5                                   |
| 6      | 7               | 8       | 9         | 10                                    | 11                   | 12                                  |
| 13     | 14 COLUMBUS DAY | 15      | 16        | 17                                    | 18                   | 19                                  |
| 20     | 21              | 22      | 23        | 24                                    | SARAH'S 9TH BIRTHDAY | 26                                  |
| 27     | 28              | 29      | 30        | 31  HALLOWEEN                         |                      | orated Halloween<br>Ide since 1920. |