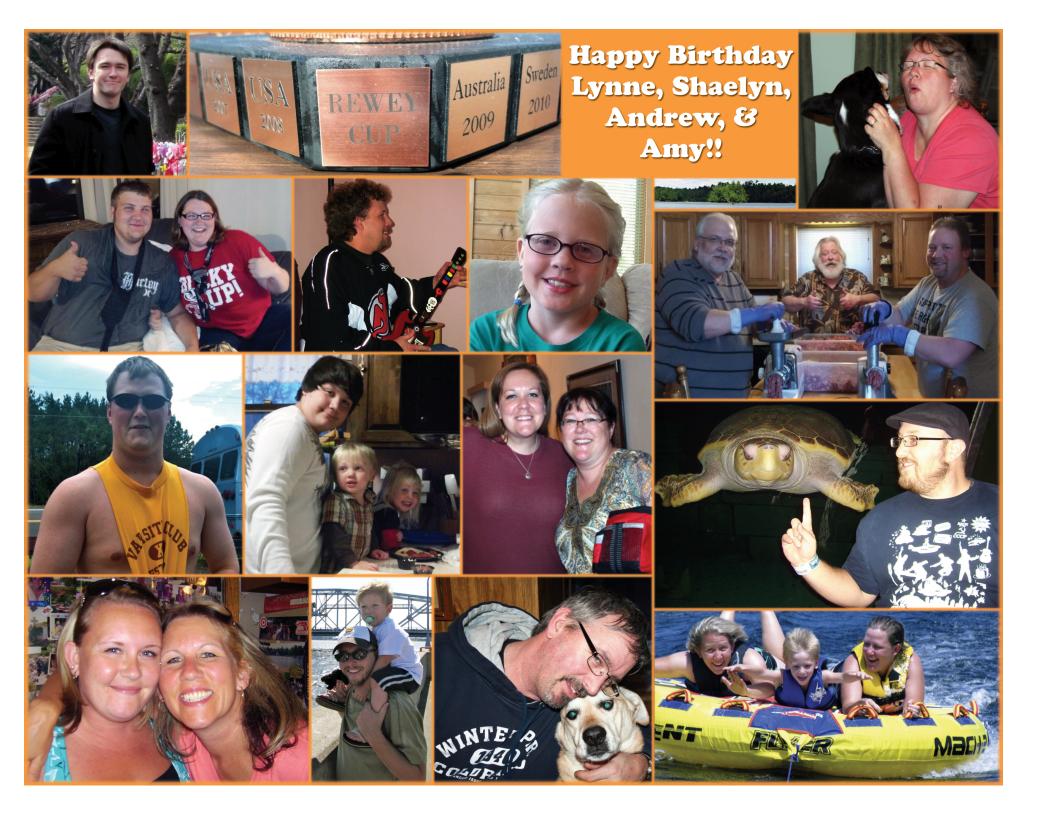

Minnesota's hottest temperature was 114F recorded in Beardsley (July, 1917) and Moorhead (July, 1936).

| Sunday                        | Monday | Tuesday                   | Wednesday                       | Thursday | Friday | Saturday               |
|-------------------------------|--------|---------------------------|---------------------------------|----------|--------|------------------------|
|                               |        |                           |                                 | 1        | 2      | 3                      |
| 4<br>Lynne's 48th<br>Birthday | 5      | 6                         | ERICA & MATT'S 14TH ANNIVERSARY | 8        | 9      | 10                     |
| SHAELYN'S 7TH BIRTHDAY        | 12     | 13                        | 14                              | 15       | 16     | 17                     |
| 18                            | 19     | ANDREW'S 21ST<br>BIRTHDAY | 21                              | 22       | 23     | AMY'S 46TH<br>BIRTHDAY |
| 25                            | 26     | 27                        | 28                              | 29       | 30     | 31                     |