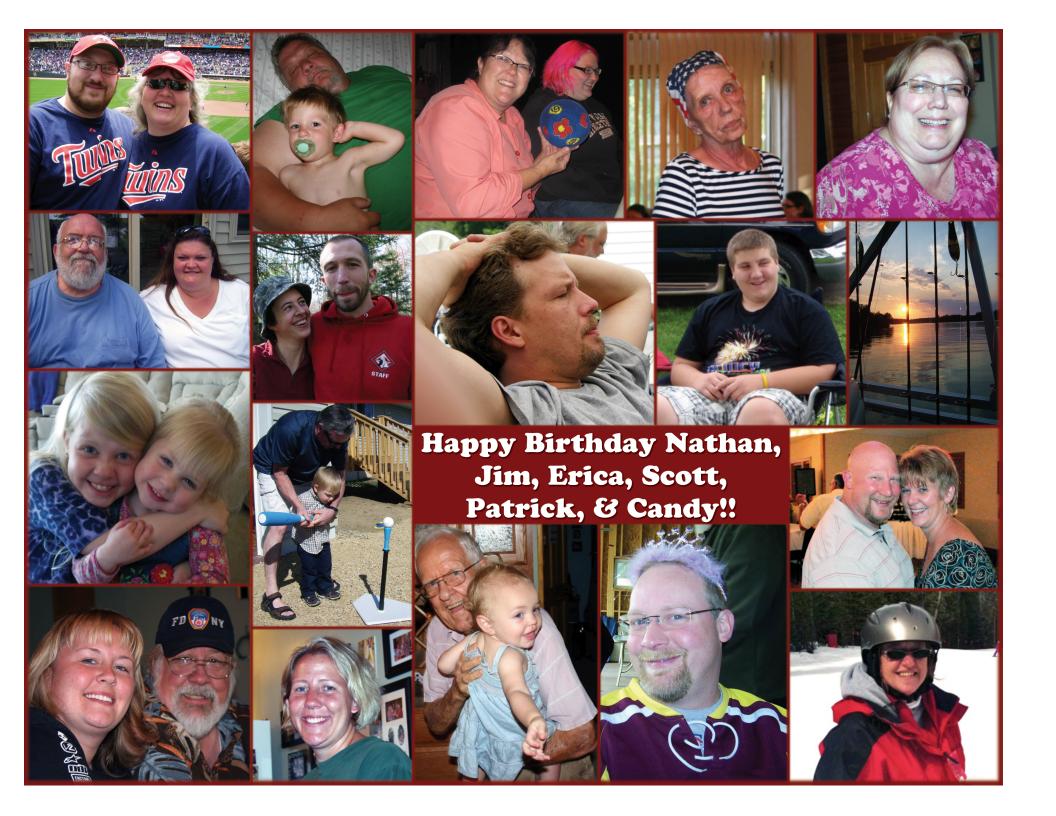

# SEPTEMBER 2013

The largest single snowfall in Minnesota happened January 6 to 8, 1994 when 46.5 inches of snow fell at the Wolf Ridge Environmental Center near Finland.

| Sunday                                 | Monday                     | Tuesday | Wednesday                       | Thursday           | Friday | Saturday                |
|----------------------------------------|----------------------------|---------|---------------------------------|--------------------|--------|-------------------------|
| NATHAN'S 17TH                          | LABOR DAY KIRSTEN & ZACK'S | 3       | 4                               | 5                  | 6      | 7                       |
| BIRTHDAY                               | 7TH ANNIVERSARY            |         |                                 |                    |        |                         |
| 8                                      | 9                          | 10      | 11                              | 12                 | 13     | 14                      |
|                                        | JIM'S 67тн                 |         |                                 | JEREMY & COLLEEN'S |        |                         |
|                                        | BIRTHDAY                   |         |                                 | 4TH ANNIVERSARY    |        |                         |
| 15 ERICA'S 36TH AND LYNNE & DON'S 29TH | SCOTT'S 28TH BIRTHDAY      | 17      | DICK & CANDY'S 37TH ANNIVERSARY | 19                 | 20     | PATRICK'S 46TH BIRTHDAY |
| AUTUMNAL EQUINOX                       | 23                         | 24      | 25                              | 26                 | 27     | 28                      |
| <b>29</b> CANDY'S 59TH  BIRTHDAY       | 30                         |         |                                 | 91                 |        |                         |