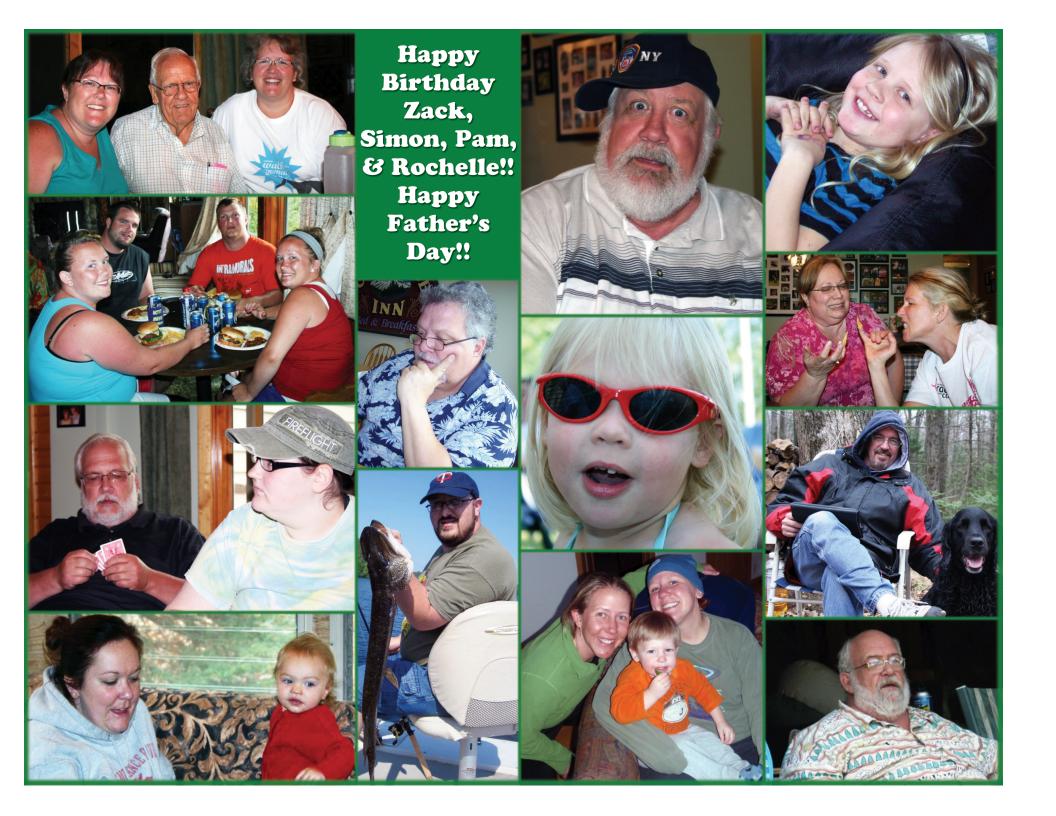

#### In Bemidji, MN the Paul Bunyan statue is approximately 18 feet tall and the Babe the Blue Ox statue is approximately 10 feet tall.

|                      |                         |         |           | -4-1                        |                                     |                                                                                |
|----------------------|-------------------------|---------|-----------|-----------------------------|-------------------------------------|--------------------------------------------------------------------------------|
| Sunday               | Monday                  | Tuesday | Wednesday | Thursday                    | Friday                              | Saturday                                                                       |
|                      |                         |         |           |                             |                                     | 1                                                                              |
| 2                    | 3                       | 4       | 5         | 6                           | 7                                   | ZACK'S 34TH BIRTHDAY                                                           |
| 9                    | 10                      | 11      | 12        | 13                          | 14 FLAG DAY                         | 15                                                                             |
| 16 FATHER'S DAY      | SIMON'S 3RD<br>BIRTHDAY | 18      | 19        | 20                          | PAM'S 66TH BIRTHDAY SUMMER SOLSTICE | 22                                                                             |
| 23                   | 24                      | 25      | 26        | Rochelle's 28th<br>Birthday | 28                                  | 29                                                                             |
| MATT'S 37TH BIRTHDAY |                         |         |           |                             | and caught in 1994.                 | curgeon ever caught<br>rom the Kettle River<br>The fish was 94 lbs<br>O" long! |